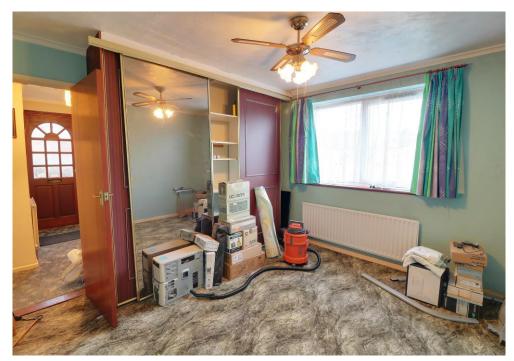

## **ACCOMMODATION**

**ENTRANCE HALL** 

BEDROOM 2 8' 7" x 6' 6" (2.61m x 1.98m)

BEDROOM 1 11' 4" x 10' 3" (3.45m x 3.12m)

LOUNGE 15' 0" x 10' 3" (4.57m x 3.12m)

KITCHEN 9' 8" x 8' 7" (2.94m x 2.61m)

BATHROOM 5' 5" x 5' 0" (1.65m x 1.52m)