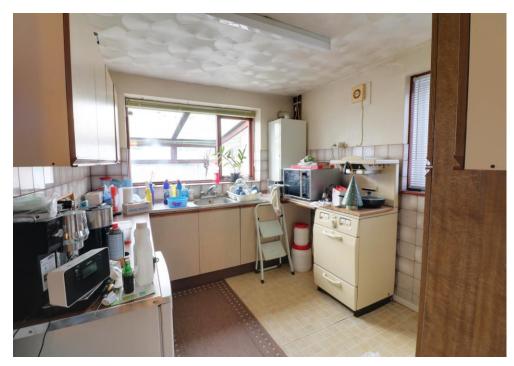

## **ACCOMMODATION**

**ENTRANCE HALL** 

BEDROOM 2 8' 7" x 6' 6" (2.61m x 1.98m)

BEDROOM 1 11' 4" x 10' 3" (3.45m x 3.12m)

LOUNGE 15' 0" x 10' 3" (4.57m x 3.12m)

KITCHEN 9' 8" x 8' 7" (2.94m x 2.61m)

BATHROOM 5' 5" x 5' 0" (1.65m x 1.52m)