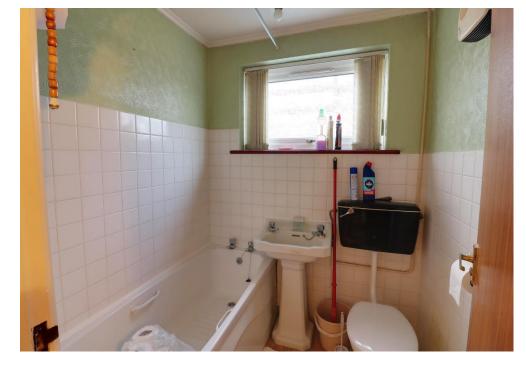

## **ACCOMMODATION**

**ENTRANCE HALL** 

BEDROOM 2 8' 7" x 6' 6" (2.61m x 1.98m)

BEDROOM 1 11' 4" x 10' 3" (3.45m x 3.12m)

LOUNGE 15' 0" x 10' 3" (4.57m x 3.12m)

KITCHEN 9' 8" x 8' 7" (2.94m x 2.61m)

BATHROOM 5' 5" x 5' 0" (1.65m x 1.52m)