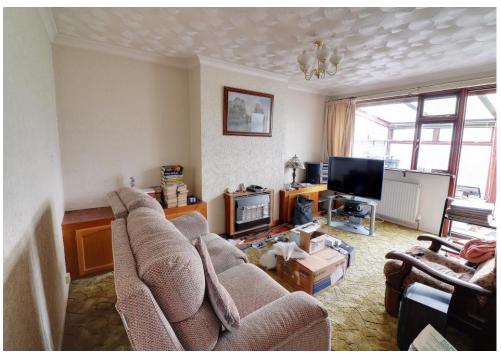

## **ACCOMMODATION**

**ENTRANCE HALL** 

BEDROOM 2 8' 7" x 6' 6" (2.61m x 1.98m)

BEDROOM 1 11' 4" x 10' 3" (3.45m x 3.12m)

LOUNGE 15' 0" x 10' 3" (4.57m x 3.12m)

KITCHEN 9' 8" x 8' 7" (2.94m x 2.61m)

BATHROOM 5' 5" x 5' 0" (1.65m x 1.52m)