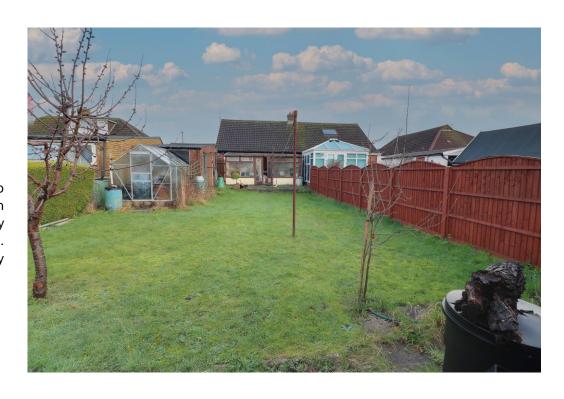

erlooville PO7 6BX

Price: £300,000

## **DESCRIPTION**

If you are looking for a property with bags of potential then look no further than this two bedroom semi detached bungalow located on the popular BERG ESTATE in Waterlooville. Internally the home requires general updating throughout but currently consists of a lounge, fitted kitchen, bathroom and two well proportioned bedrooms. Additional benefits come in the form of a driveway and garage as well as the property being offered with no forward chain.

## **ACCOMMODATION**

**ENTRANCE HALL** 

BEDROOM 2 8' 7" x 6' 6" (2.61m x 1.98m)

BEDROOM 1 11' 4" x 10' 3" (3.45m x 3.12m)

LOUNGE 15' 0" x 10' 3" (4.57m x 3.12m)

KITCHEN 9' 8" x 8' 7" (2.94m x 2.61m)

BATHROOM 5' 5" x 5' 0" (1.65m x 1.52m)

GARDEN ROOM 16' 9" x 5' 6" (5.10m x 1.68m)



## **OUTSIDE**

**REAR GARDEN** 

**GARAGE** 

**DRIVEWAY & FRONT GARDEN**