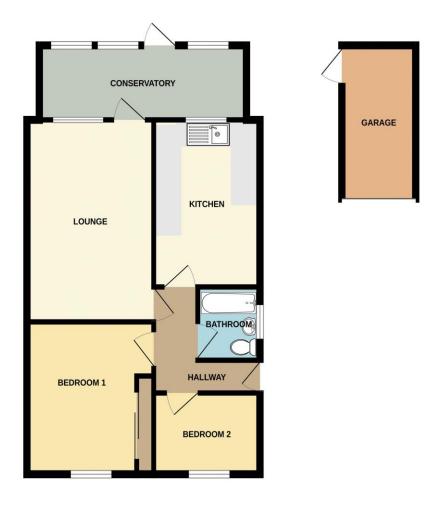

GROUND FLOOR 656 sq.ft. (60.9 sq.m.) approx.

TOTAL FLOOR AREA : 656 sq.ft. (6.0.9 sq.m.) approx.

Whilst every attempt has been made to ensure the accuracy of the floorpian certained here, measurements of doors, verdous, norms and any other terms are approximate and nor responsibility is state for any encountries, norms and support terms are approximate and nor responsibility is state for any encountries.

This plan is for illustrative purposes only and about the used as such by any prospective purchaser. The services, systems and applicances shown have not been tested and no guarantee as to their operations of efficiency can be given.

## **ACCOMMODATION**

**ENTRANCE HALL** 

BEDROOM 2 8' 7" x 6' 6" (2.61m x 1.98m)

BEDROOM 1 11' 4" x 10' 3" (3.45m x 3.12m)

LOUNGE 15' 0" x 10' 3" (4.57m x 3.12m)

KITCHEN 9' 8" x 8' 7" (2.94m x 2.61m)

BATHROOM 5' 5" x 5' 0" (1.65m x 1.52m)

GARDEN ROOM 16' 9" x 5' 6" (5.10m x 1.68m)